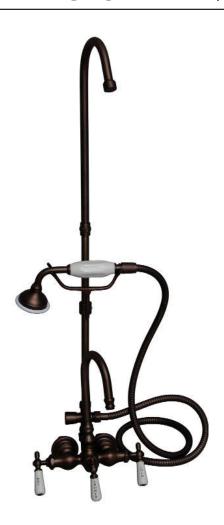

## TUB FILLER WITH DIVERTER AND HAND SHOWER

Cat. No.

4024

W: 9" H: 12" D: 9-½" Riser Height: 60"

## Features:

- ► Code gooseneck spout
- ► 1/4" Turn ceramic disc cartridges
- ►3-3/8" centers
- ► Centers can be adjusted out to 9" with use of part #4501 (Swivel arms)
- ► Flow rate for faucet is 3.68 GPM
- ► Flow rate for handshower is 2.5 GPM
- ► Handheld shower and cradle
- ► Check valve in handshower
- ► Includes 59" hose
- ► Includes 6" wall Support
- ► Shower head not included
- ► For acrylic tub use only (Part# **4023** for Cast Iron tub)