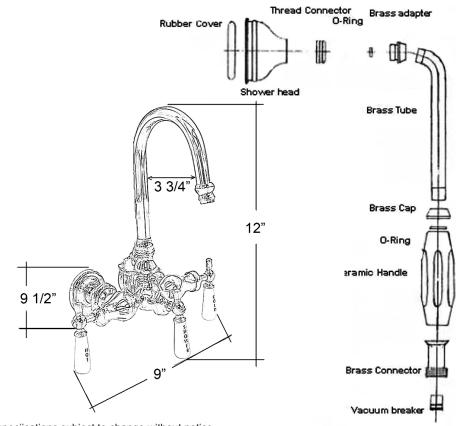

## TUB FILLER WITH DIVERTER AND HAND SHOWER

Cat. No.

4024

W: 9" H: 12" D: 9-½" Riser Height: 60"

## Features:

- ► Code gooseneck spout
- ► 1/4" Turn ceramic disc cartridges
- ►3-3/8" centers
- ► Centers can be adjusted out to 9" with use of part #4501 (Swivel arms)
- ► Flow rate for faucet is 3.68 GPM
- ► Flow rate for handshower is 2.5 GPM
- ► Handheld shower and cradle
- ► Check valve in handshower
- ► Includes 59" hose
- ► Includes 6" wall Support
- ► Shower head not included
- ► For acrylic tub use only (Part# **4023** for Cast Iron tub)

## Finishes:

**CP** Polished Chrome **PB** Polished Brass **SN** Brushed Nickel

PN Polished NickelORB Oil Rubbed Bronze

Dimensions are nominal and may vary. Dimensions and specifications subject to change without notice.